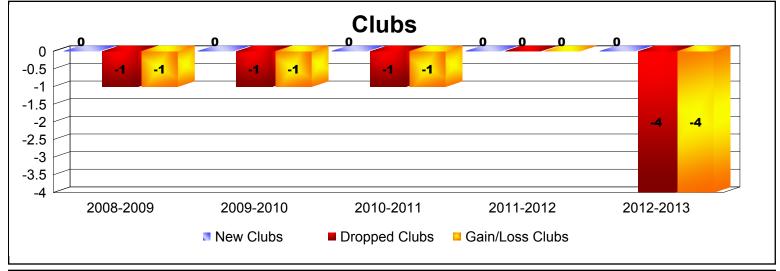

District 5M 3 As of June 2013 Cumulative

| Year      | New<br>Clubs | Dropped<br>Clubs | Gain/<br>Loss<br>Clubs | New<br>Members | Charter<br>Members | Reinstate<br>Members | Transfer<br>Members | Total<br>Member<br>Added | Total<br>Members<br>Dropped | Gain/<br>Loss<br>Members |
|-----------|--------------|------------------|------------------------|----------------|--------------------|----------------------|---------------------|--------------------------|-----------------------------|--------------------------|
| 2008-2009 | 0            | -1               | -1                     | 111            | 0                  | 7                    | 5                   | 123                      | -132                        | -9                       |
| 2009-2010 | 0            | -1               | -1                     | 89             | 0                  | 8                    | 3                   | 100                      | -162                        | -62                      |
| 2010-2011 | 0            | -1               | -1                     | 97             | 0                  | 2                    | 11                  | 110                      | -131                        | -21                      |
| 2011-2012 | 0            | 0                | 0                      | 83             | 0                  | 4                    | 0                   | 87                       | -109                        | -22                      |
| 2012-2013 | 0            | -4               | -4                     | 82             | 0                  | 2                    | 3                   | 87                       | -170                        | -83                      |
| Average   | 0            | -1               | -1                     | 92             | 0                  | 5                    | 4                   | 101                      | -141                        | -39                      |