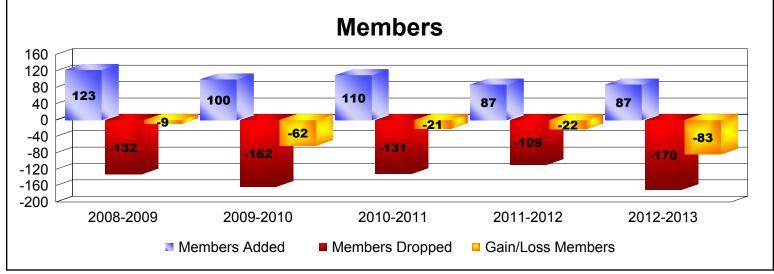

District 5M 3 As of June 2013 Cumulative

| Year      | New<br>Clubs | Dropped<br>Clubs | Gain/<br>Loss<br>Clubs | New<br>Members | Charter<br>Members | Reinstate<br>Members | Transfer<br>Members | Total<br>Member<br>Added | Total<br>Members<br>Dropped | Gain/<br>Loss<br>Members |
|-----------|--------------|------------------|------------------------|----------------|--------------------|----------------------|---------------------|--------------------------|-----------------------------|--------------------------|
| 2008-2009 | 0            | -1               | -1                     | 111            | 0                  | 7                    | 5                   | 123                      | -132                        | -9                       |
| 2009-2010 | 0            | -1               | -1                     | 89             | 0                  | 8                    | 3                   | 100                      | -162                        | -62                      |
| 2010-2011 | 0            | -1               | -1                     | 97             | 0                  | 2                    | 11                  | 110                      | -131                        | -21                      |
| 2011-2012 | 0            | 0                | 0                      | 83             | 0                  | 4                    | 0                   | 87                       | -109                        | -22                      |
| 2012-2013 | 0            | -4               | -4                     | 82             | 0                  | 2                    | 3                   | 87                       | -170                        | -83                      |
| Average   | 0            | -1               | -1                     | 92             | 0                  | 5                    | 4                   | 101                      | -141                        | -39                      |